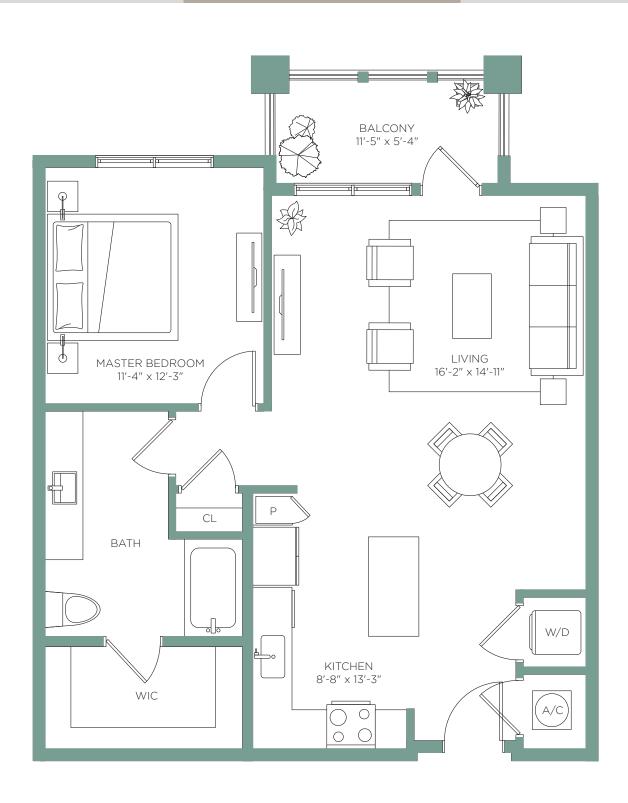

BALCONY  $11'-5'' \times 5'-4''$ KITCHEN LIVING  $11'-2'' \times 14'-3''$ 10'-6" x 12'-10"  $|\circ \bigcirc$ MASTER BEDROOM 11'-2" × 12'-5" BATH WIC W/D CL

BALCONY 11'-3" × 5'-3" LIVING 11'-5" × 15'-2" MASTER BEDROOM 11'-2" × 14'-6" CL BATH W/D KITCHEN WIC 8'-8" × 14'-6" A/C