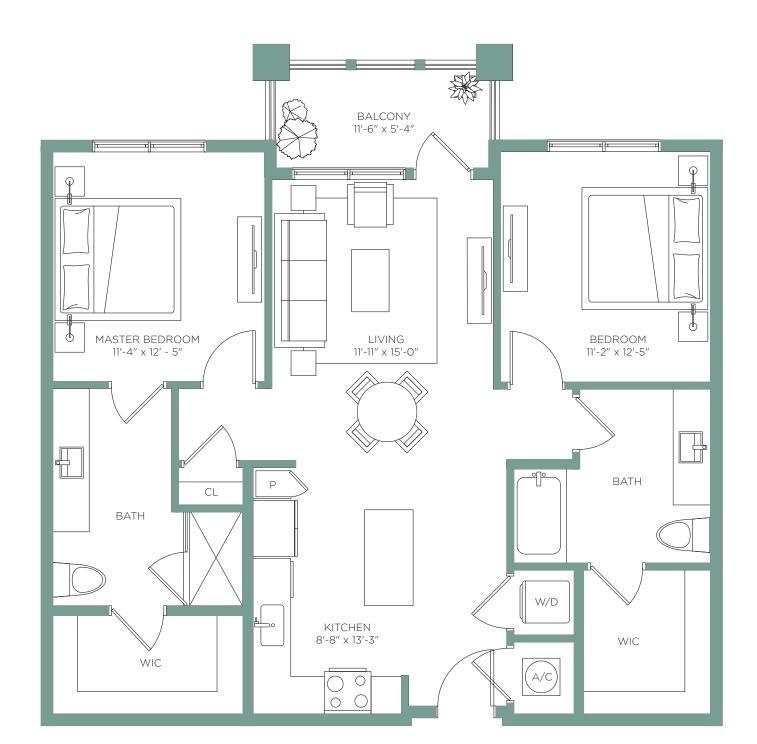

BALCONY  $11'-5'' \times 5'-4''$ KITCHEN LIVING  $11'-2'' \times 14'-3''$ 10'-6" x 12'-10"  $|\circ \bigcirc$ MASTER BEDROOM 11'-2" × 12'-5" BATH WIC W/D CL

BALCONY 11'-3" × 5'-3" LIVING 11'-5" × 15'-2" MASTER BEDROOM 11'-2" × 14'-6" CL BATH W/D KITCHEN WIC 8'-8" × 14'-6" A/C