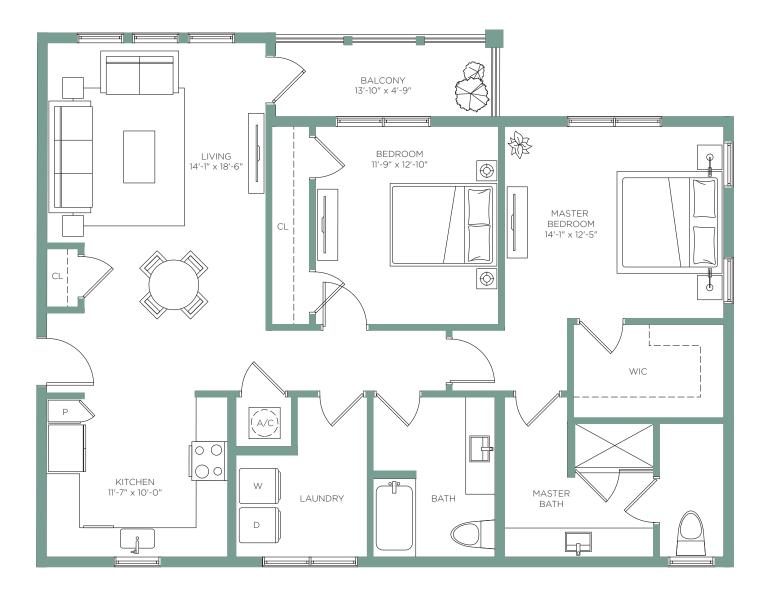

**BALCONY** 13'-10" x 4'-9" LIVING 14'-1" × 18'-1" MASTER BEDROOM  $14'-1'' \times 12'-4''$ W/D WIC KITCHEN 11'-7" × 10'-10" BATH

0  $\bigoplus$ OFFICE 8'-11" × 6'-8" KITCHEN  $14'-4'' \times 12'-3''$ BEDROOM 12'-8" × 10'-1" LIVING 18'-7" × 16'-11" CL BATH BALCONY 6'-10" × 10'-10" MASTER BEDROOM 12'-4" x 11'-3" MASTER BATH