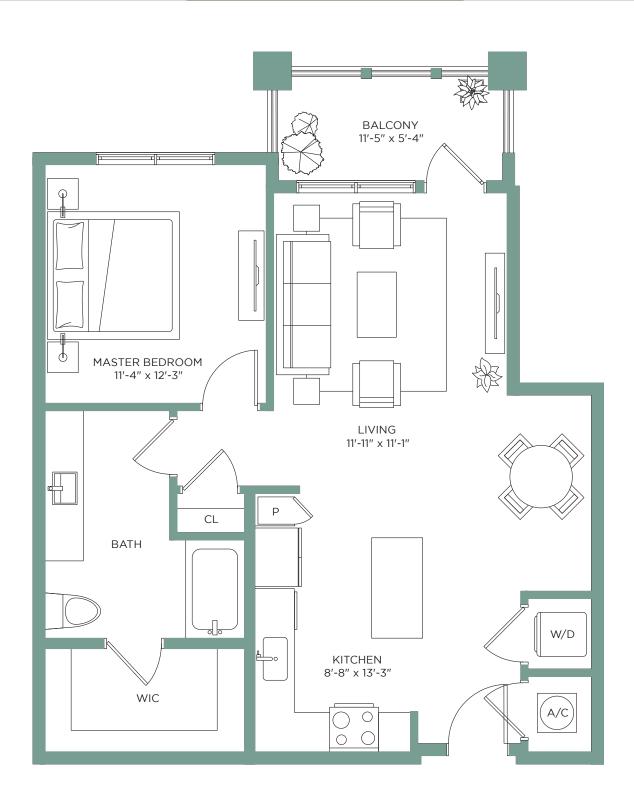

BALCONY  $11'-5'' \times 5'-4''$ KITCHEN LIVING  $11'-2'' \times 14'-3''$ 10'-6" x 12'-10"  $|\circ \bigcirc$ MASTER BEDROOM 11'-2" × 12'-5" BATH WIC W/D CL

BALCONY 11'-3" × 5'-3" LIVING 11'-5" × 15'-2" MASTER BEDROOM 11'-2" × 14'-6" CL BATH W/D KITCHEN WIC 8'-8" × 14'-6" A/C