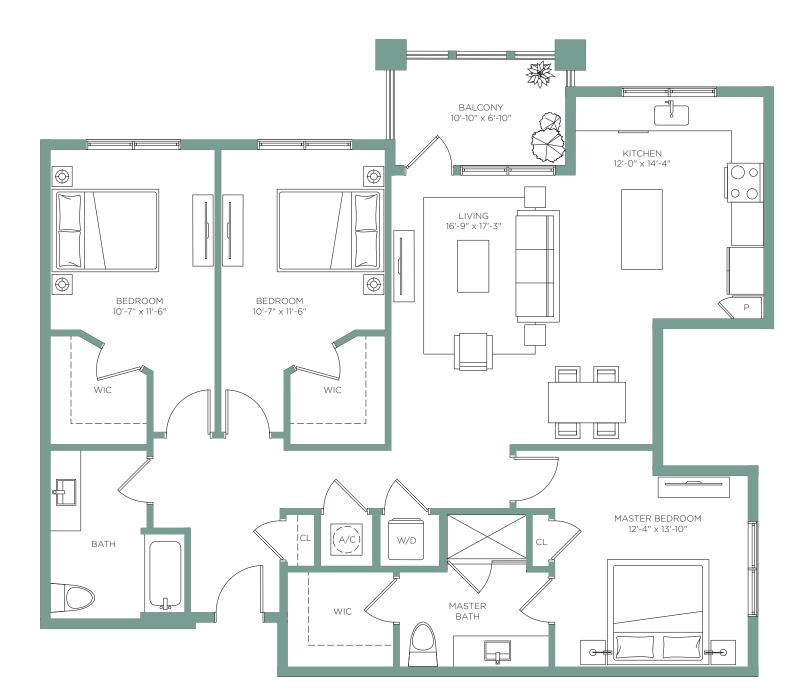

BALCONY 10'-10" × 6'-10" KITCHEN 12'-0" × 14'-4"  $\bigcirc$  $\bigcirc$   $\circ$  $\bigoplus$ LIVING 16'-9" x 17'-3"  $\bigcirc$ BEDROOM BEDROOM Р  $10'-7'' \times 11'-6''$  $10'-7'' \times 11'-6''$ WIC WIC OFFICE 6'-8" x 8'-11" MASTER BEDROOM 12'-4" x 13'-10" W/D BATH MASTER WIC ВАТН Θ