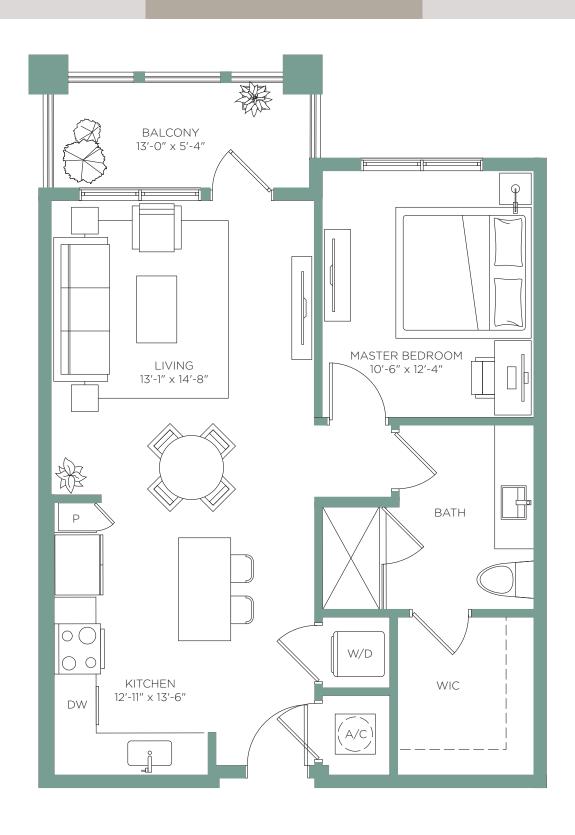

**BALCONY** 13'-10" x 4'-9" LIVING 14'-1" × 18'-1" MASTER BEDROOM  $14'-1'' \times 12'-4''$ W/D WIC KITCHEN 11'-7" × 10'-10" BATH

0  $\bigoplus$ OFFICE 8'-11" × 6'-8" KITCHEN  $14'-4'' \times 12'-3''$ BEDROOM 12'-8" × 10'-1" LIVING 18'-7" × 16'-11" CL BATH BALCONY 6'-10" × 10'-10" MASTER BEDROOM 12'-4" x 11'-3" MASTER BATH