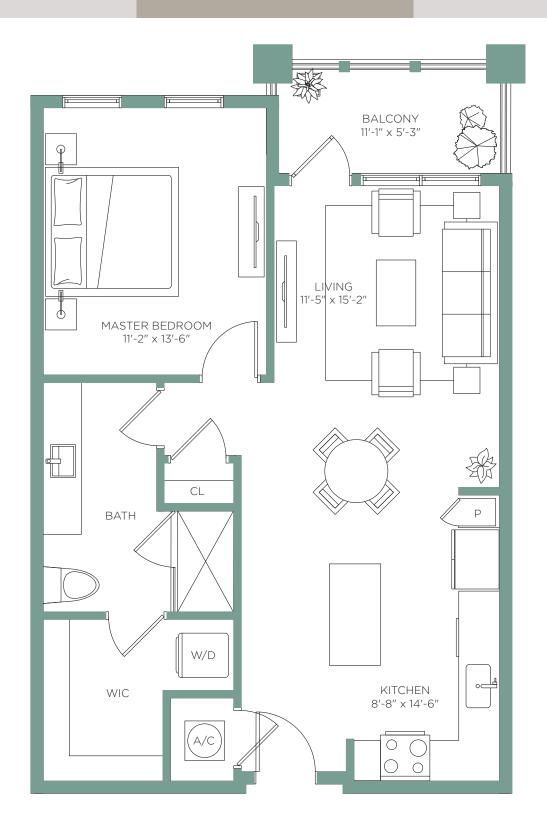

BALCONY  $11'-5'' \times 5'-4''$ KITCHEN LIVING  $11'-2'' \times 14'-3''$ 10'-6" x 12'-10"  $|\circ \bigcirc$ MASTER BEDROOM 11'-2" × 12'-5" BATH WIC W/D CL

BALCONY 11'-3" × 5'-3" LIVING 11'-5" × 15'-2" MASTER BEDROOM 11'-2" × 14'-6" CL BATH W/D KITCHEN WIC 8'-8" × 14'-6" A/C